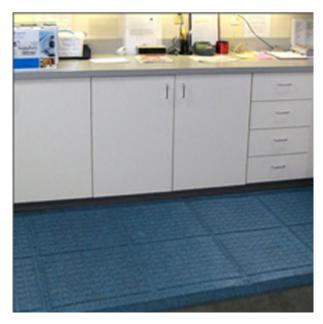

## Hog Heaven Fashion II Linkable Mats

Hog Heaven Fashion II Linkable Mats are anti-fatigue floor mats which offer durability, elegance and safety in a balanced package. Mats are very easy to order, install and maintain.

The thick cushion layer is made from closed cell 100% Nitrile for premium resilience and comfort throughout their life. These carpet mats are also chemically resistant and non-absorbent.

These elegant anti-fatigue mats are safe and feature a certified "high traction" carpet layer, raised traction pattern and safety ramps on all four finished edges. These features help to protect against "slip, trip and fall" types of accidents.

The attractive raised square pattern adds further aesthetic appeal, and is dyed throughout for long lasting beauty.

- · Mats are anti-static
- Carpet is colorfast
- 20% recycled content

Item No: FM.HHFLM